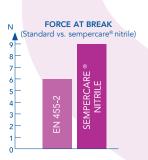

#### ■ THE FORCE AT BREAK\* is significantly higher than the standard requirement and therefore affords the user a feeling of special protection.

## **TECHNICAL DATA**

| ТҮРЕ                                                                                               | examination glove, powder free, sterile or unsterile                                                                                                                                                                                                                                                                                                                                                                                                                                                                                                                                                                                                                                                                                                                                                                                                                                                                                                                                                                                                                                                                                                                                                                                                                                                                                                                                                                                                                                                                                                                                                                                                                                                                                                                                                                                                                                                                                                                                                                                                                                                                           |
|----------------------------------------------------------------------------------------------------|--------------------------------------------------------------------------------------------------------------------------------------------------------------------------------------------------------------------------------------------------------------------------------------------------------------------------------------------------------------------------------------------------------------------------------------------------------------------------------------------------------------------------------------------------------------------------------------------------------------------------------------------------------------------------------------------------------------------------------------------------------------------------------------------------------------------------------------------------------------------------------------------------------------------------------------------------------------------------------------------------------------------------------------------------------------------------------------------------------------------------------------------------------------------------------------------------------------------------------------------------------------------------------------------------------------------------------------------------------------------------------------------------------------------------------------------------------------------------------------------------------------------------------------------------------------------------------------------------------------------------------------------------------------------------------------------------------------------------------------------------------------------------------------------------------------------------------------------------------------------------------------------------------------------------------------------------------------------------------------------------------------------------------------------------------------------------------------------------------------------------------|
| MATERIAL                                                                                           | nitrile butadiene rubber (NBR)                                                                                                                                                                                                                                                                                                                                                                                                                                                                                                                                                                                                                                                                                                                                                                                                                                                                                                                                                                                                                                                                                                                                                                                                                                                                                                                                                                                                                                                                                                                                                                                                                                                                                                                                                                                                                                                                                                                                                                                                                                                                                                 |
| COLOUR                                                                                             | ocean blue    The color for color fo |
| GLOVE SHAPE                                                                                        | flat with rolled rim (ambidextrous)                                                                                                                                                                                                                                                                                                                                                                                                                                                                                                                                                                                                                                                                                                                                                                                                                                                                                                                                                                                                                                                                                                                                                                                                                                                                                                                                                                                                                                                                                                                                                                                                                                                                                                                                                                                                                                                                                                                                                                                                                                                                                            |
| SIZE/OVERALL LENGTH as per EN 455-2                                                                | XS, S, M, L, XL / median 240 mm                                                                                                                                                                                                                                                                                                                                                                                                                                                                                                                                                                                                                                                                                                                                                                                                                                                                                                                                                                                                                                                                                                                                                                                                                                                                                                                                                                                                                                                                                                                                                                                                                                                                                                                                                                                                                                                                                                                                                                                                                                                                                                |
| WALL THICKNESS measured in double layer in the palm area                                           | 0.20 mm                                                                                                                                                                                                                                                                                                                                                                                                                                                                                                                                                                                                                                                                                                                                                                                                                                                                                                                                                                                                                                                                                                                                                                                                                                                                                                                                                                                                                                                                                                                                                                                                                                                                                                                                                                                                                                                                                                                                                                                                                                                                                                                        |
| BARRIER PERFORMANCE as per EN 455-1                                                                | AQL 1.5                                                                                                                                                                                                                                                                                                                                                                                                                                                                                                                                                                                                                                                                                                                                                                                                                                                                                                                                                                                                                                                                                                                                                                                                                                                                                                                                                                                                                                                                                                                                                                                                                                                                                                                                                                                                                                                                                                                                                                                                                                                                                                                        |
| FORCE AT BREAK as per EN 455-2                                                                     | median 9 N                                                                                                                                                                                                                                                                                                                                                                                                                                                                                                                                                                                                                                                                                                                                                                                                                                                                                                                                                                                                                                                                                                                                                                                                                                                                                                                                                                                                                                                                                                                                                                                                                                                                                                                                                                                                                                                                                                                                                                                                                                                                                                                     |
| DURABILITY in original packaging if stored as per DIN 7716, ISO 2230                               | 3 years                                                                                                                                                                                                                                                                                                                                                                                                                                                                                                                                                                                                                                                                                                                                                                                                                                                                                                                                                                                                                                                                                                                                                                                                                                                                                                                                                                                                                                                                                                                                                                                                                                                                                                                                                                                                                                                                                                                                                                                                                                                                                                                        |
| PACKAGING                                                                                          | <ol> <li>unsterile, in dispenser carton: XS, S, M, L / 100 loose pieces, XL / 90 pieces unsterile, in transport carton: XS, S, M, L / 1000 loose pieces, XL / 900 pieces</li> <li>sterile, in dispenser carton: S, M, L, XL / 50 pairs</li> <li>sterile, in transport carton: S, M, L, XL / 300 pairs</li> </ol>                                                                                                                                                                                                                                                                                                                                                                                                                                                                                                                                                                                                                                                                                                                                                                                                                                                                                                                                                                                                                                                                                                                                                                                                                                                                                                                                                                                                                                                                                                                                                                                                                                                                                                                                                                                                               |
| LABELLING                                                                                          | EN 455-1/-2/-3/-4, EN 420, EN 421, EN ISO 374-1, EN 374-2, EN 16523-1,<br>EN 374-4, EN ISO 374-5, ISO 15223-1                                                                                                                                                                                                                                                                                                                                                                                                                                                                                                                                                                                                                                                                                                                                                                                                                                                                                                                                                                                                                                                                                                                                                                                                                                                                                                                                                                                                                                                                                                                                                                                                                                                                                                                                                                                                                                                                                                                                                                                                                  |
| PURPOSE<br>as set out in MD Regulation (EU) 2017/745<br>as set out in PPE Regulation (EU) 2016/425 | medical device class I (unsterile), class Is (sterile) single-use protective glove for complex risks – PPE category III (protection against chemical substances for limited time)*                                                                                                                                                                                                                                                                                                                                                                                                                                                                                                                                                                                                                                                                                                                                                                                                                                                                                                                                                                                                                                                                                                                                                                                                                                                                                                                                                                                                                                                                                                                                                                                                                                                                                                                                                                                                                                                                                                                                             |
| ARTICLE NUMBERS                                                                                    | 1. unsterile 100 pcs. size XS                                                                                                                                                                                                                                                                                                                                                                                                                                                                                                                                                                                                                                                                                                                                                                                                                                                                                                                                                                                                                                                                                                                                                                                                                                                                                                                                                                                                                                                                                                                                                                                                                                                                                                                                                                                                                                                                                                                                                                                                                                                                                                  |